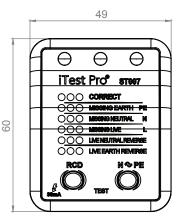

# Socket tester ST007 – United Kingdom (Type G) Professional device for testing the socket and the RCD

ST007 makes the Electrical Testing easy for the End User.

Our innovative technology socket testers bring you most accurate results of critical faults in your wiring system and eliminates the need of the highly-cost Earth Ground Testers.

### Details

- The ST007 will test the socket wiring and polarity, and will indicate exactly each of the faults in the wiring system.
- The ST007 will check existence of RCD and whether the RCD is damaged.
- Just Plug The socket tester into the socket and get accurate results in seconds without the need of highly cost Earth Ground Testers.
- Our Customers include End users, Electricians, technicians, engineers, manufacturers, and computer network professionals; people who give extra attention and care for safety.

## ITEMS:

| Catalog No    | Model | Earth<br>wiring test | Socket<br>Polarity Test | RCD<br>Test | Plug<br>type | Color | Weight       | Unit<br>packing | Quantity<br>in carton |
|---------------|-------|----------------------|-------------------------|-------------|--------------|-------|--------------|-----------------|-----------------------|
| 0769978897523 | ST007 | Yes                  | Yes                     | 30mA        | Type G       | Black | Approx. 100g | Blister         | 25                    |