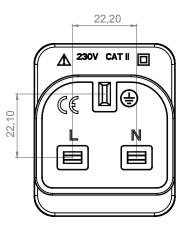

he ST007 Prior to reading carefully all the user manual.

Country: United Kingdom, Ireland, Cyprus, Malta, Malaysia, Singapore, Hong Kong.

#### EN B1010 1 EN B1328 1 16A 230VAC 50Hz 0.25W <sup>-15°C</sup> 45°C IP20 IP200 IP20 I

## ITEMS:

| Catalog No    | Model | Earth<br>wiring test | Socket<br>Polarity Test | RCD<br>Test | Plug<br>type | Color | Weight       | Unit<br>packing | Quantity<br>in carton |
|---------------|-------|----------------------|-------------------------|-------------|--------------|-------|--------------|-----------------|-----------------------|
| 0769978897523 | ST007 | Yes                  | Yes                     | 30mA        | Type G       | Black | Approx. 100g | Blister         | 25                    |

**UK Socket tester** 

## SKETCHES:

millimeter







# i**Test** Pro®