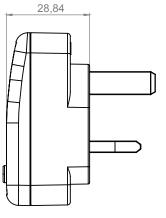

ST007 Prior to reading carefully all the user manual.

Country: United Kingdom, Ireland, Cyprus, Malta, Malaysia, Singapore, Hong Kong.

#### EN B1010 1 EN B1328 1 16A 230VAC 50Hz 0.25W <sup>-15°C</sup> 45°C IP20 IP200 IP20 I

## ITEMS:

| Catalog No    | Model | Earth<br>wiring test | Socket<br>Polarity Test | RCD<br>Test | Plug<br>type | Color | Weight       | Unit<br>packing | Quantity<br>in carton |
|---------------|-------|----------------------|-------------------------|-------------|--------------|-------|--------------|-----------------|-----------------------|
| 0769978897523 | ST007 | Yes                  | Yes                     | 30mA        | Type G       | Black | Approx. 100g | Blister         | 25                    |

**UK Socket tester** 

## SKETCHES:

millimeter







# i**Test** Pro®